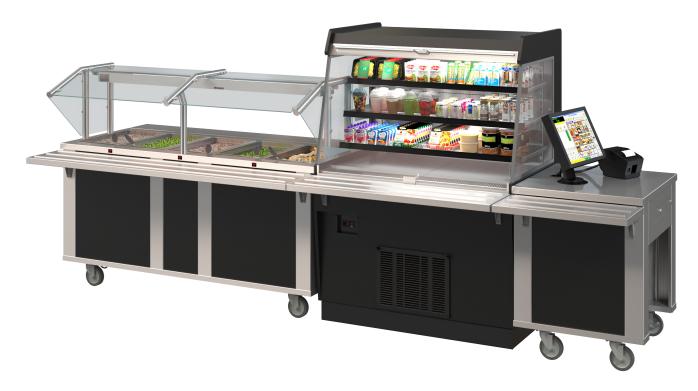

## Grab-N-Go & Elite - the perfect combo

Add a matching merchandiser to your lineup!

Piper's Elite series of cafeteria equipment has been a popular choice for schools across the country for years. But now you can add our Grab-N-Go merchandisers to make your lineup complete. Insert the display anywhere in line, order matching laminated panels and a trayslide, and you have a perfectly integrated GNG solution. Customize the unit with a powder coated interior, rear-loading doors, and a night curtain for attractive functionality. The merchandisers are available in 3, 4, 5 and 6 foot lengths and in Hi- or Lo-profile to give you just the right amount of display area for your operation. Call a Piper representative today, or visit <u>www.piperonline.net</u> to learn more about the Elite cafeteria equipment and our full line of Grab-N-Go Merchandisers.